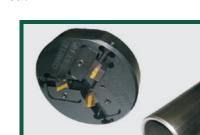

## **STANDARD MODEL C3A** FEATURES:

- 1/2" to 3" diameter capacity
- 500 to 2000 rpm electronic variable speed drive
- adjustable cutter head for OD chamfering
- totally enclosed cutting area with chip drawer
- fully adjustable feed rate
- through-the-spindle stop rod
- 3-HP / 3-phase motor
- collet and tool rack on side
- compact 24" x 36" floor space

- sliding stop for tubing or pipe
- three-tool head for ID, OD and facing of tubing or pipe
- custom angle tool holders

- · pencil-pointing head
- casters
- coolant

G SOLUTIONS, INC.

**MSi**.

TEL. 81 8354 8910 ww.acatmexicana.com