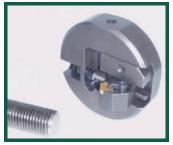

## **STANDARD MODEL C3A** FEATURES:

- 1/2" to 3" diameter capacity
- 500 to 2000 rpm electronic variable speed drive
- adjustable cutter head for OD chamfering
- totally enclosed cutting area with chip drawer
- fully adjustable feed rate
- through-the-spindle stop rod
- 3-HP / 3-phase motor
- collet and tool rack on side
- compact 24" x 36" floor space

- sliding stop for tubing or pipe
- three-tool head for ID, OD and facing of tubing or pipe
- custom angle tool holders

- · pencil-pointing head
- casters
- coolant

G SOLUTIONS, INC.

**MSi**.

TEL. 81 8354 8910 ww.acatmexicana.com