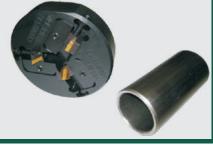

## **STANDARD MODEL C3A** FEATURES:

- 1/2" to 3" diameter capacity
- 500 to 2000 rpm electronic variable speed drive
- adjustable cutter head for OD chamfering
- totally enclosed cutting area with chip drawer
- fully adjustable feed rate
- through-the-spindle stop rod
- 3-HP / 3-phase motor
- collet and tool rack on side
- compact 24" x 36" floor space

- sliding stop for tubing or pipe
- three-tool head for ID, OD and facing of tubing or pipe
- custom angle tool holders

- · pencil-pointing head
- casters
- coolant

G SOLUTIONS, INC.

**MSi**.

TEL. 81 8354 8910 ww.acatmexicana.com