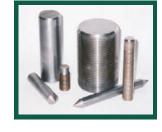

## **STANDARD MODEL C3A** FEATURES:

- 1/2" to 3" diameter capacity
- 500 to 2000 rpm electronic variable speed drive
- adjustable cutter head for OD chamfering
- totally enclosed cutting area with chip drawer
- fully adjustable feed rate
- through-the-spindle stop rod
- 3-HP / 3-phase motor
- collet and tool rack on side
- compact 24" x 36" floor space